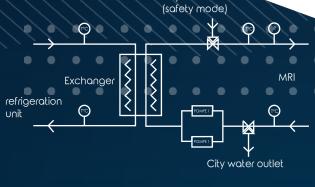

HYDROPROCESS® Is a compact chilled water cabinet for a safe cooling of imaging solution or MRI.

Maintain MRI cooling conditions in all situations through an automatic "city water" emergency mode.

Equipped with a remote monitoring system, the cabinet ensures real-time control of operating parameters and constant monitoring of alarms at all points (T°C, pumps, probes...)

## **SECURITY**

Two Master/Slave pumps with automatic tilt + automatic switch to city water if need