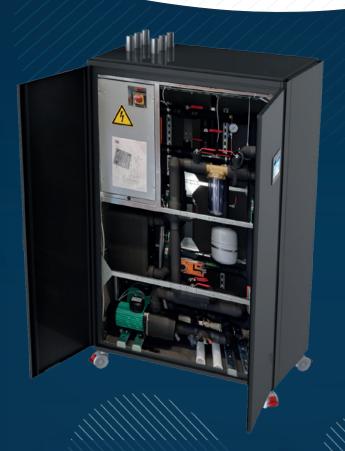

HYDROPROCESS® Is a compact chilled water cabinet for a safe cooling of imaging solution or MRI.

Maintain MRI cooling conditions in all situations through an automatic "city water" emergency mode.

Equipped with a remote monitoring system, the cabinet ensures real-time control of operating parameters and constant monitoring of alarms at all points (T°C, pumps, probes...)

## **SECURITY**

Two Master/Slave pumps with automatic tilt + automatic switch to city water if need

# **MOBILE**

Easy mobility thanks to 4 multidirectional wheels including 2 self blocking

## **MAINTENANCE**

Dual filtration for maintenance while unit running