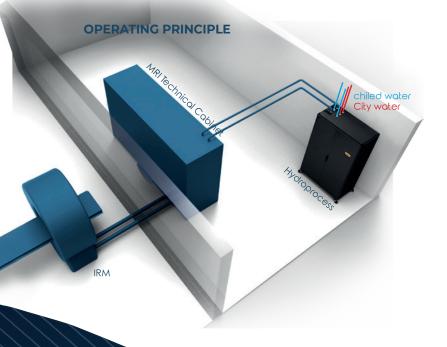

HYDROPROCESS® Is a compact chilled water cabinet for a safe cooling of imaging solution or MRI.

Maintain MRI cooling conditions in all situations through an automatic "city water" emergency mode.

Equipped with a remote monitoring system, the cabinet ensures real-time control of operating parameters and constant monitoring of alarms at all points (T°C, pumps, probes...)

# **QUICK INSTALLATION**

mobile device requiring only an eclectic connection and a connection of the pipes